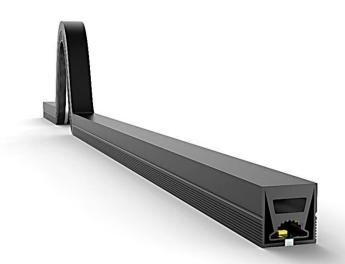

## NL-WoodUpp LED Neon Light

#### **LED Neon Light**

- Special designed for WoodUpp panel 240 cm for indoor use
- Special design with mat black surface
- Easy "plug and play" installment
- Super bright patent design
- ✓ Brightness more than 50% higher than normal
- Use together with Patent designed driver with control module for SMART home