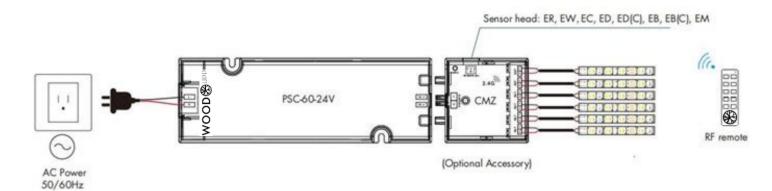

| LM/W       |
|-------------------|-----------|------------|----------|------------|
| Color temperature | Tolerance | Lumen/watt | Ra value | Efficiency |
| 3000              | +/-100    | 1800       | >90      | 90         |

#### ELECTRICAL SPECIFICATIONS

| W<br>Consumption | <b>V</b><br>Volt | <b>Hz</b><br>Frequency | <b>PF</b><br>Power Factor |  |
|------------------|------------------|------------------------|---------------------------|--|
| 20               | DC24V            | 50/60                  | >0.9                      |  |

### GENEREL SPECIFICATIONS

| LED     | Hours    | Warranty | Material |  |
|---------|----------|----------|----------|--|
| SMD2835 | > 50.000 | 3 years  | Silicone |  |







# NL-WoodUpp LED Neon Light

WIRERING DIAGRAM FOR SMART CONTROL